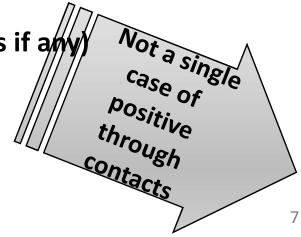

### Too many restrictions -Temptation to violate

- Social Distancing / Face Mask wearing / restriction in overcrowding, restriction in functioning of shops
- \* Decentralisation of Fish / vegetable markets to 16 places from one market (central Market)
- Quarantine violation
  - Less number of protocol violation
- \* 3 Special squad lead by Health Inspector
  - Fine / Closure/ FIR
- \* Shifting of Palayam vegetable market to Bus station
- Decentralisation of street vendors (push cart) to different locations of the city

No protocol Violation

Not a single case of positive through contacts