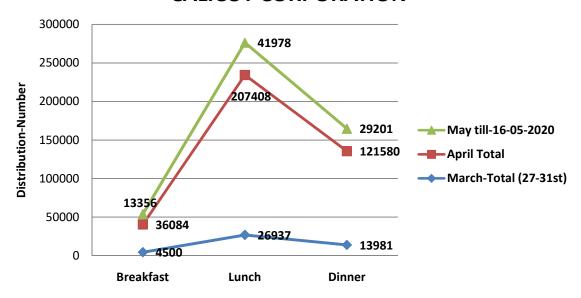

> 12 Kitchens

Management committee for each kitchen (MLAs, MPs, Political Leaders, NGOs, Employees etc)

Total Food packets supplied- 506838

#### MONTHLY TOTAL -COMMUNITY KITCHEN CALICUT CORPORATION