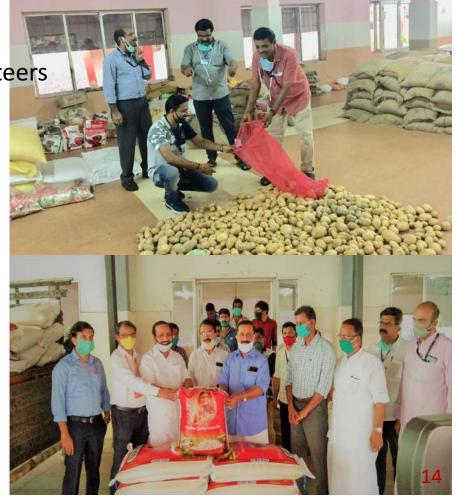

## **GUEST LABOURS**

- Lock down demanded
- **Exclusive Nodal Officer**
- **Total Camps -1225**
- **Total Guest Workers -12098**
- **Camp Management Committee**

#### **Facility provided**

- Health Check up
- Free provisions to all
- Facilitating hassle free return to their home states

#### നഗരസഭ പരിധിയിൽ 12,098 അന്തർ സംസ്ഥാന തൊഴിലാളികൾ

ക്കാക്കുന്നത്

ഭക്ഷണത്തിന് ചെലവിട്ടത്

ferfulny symposys 2006/8/06.8 ൽ ലോക്ഡൗൺ കാലത്ത് 12,098 അന്തർ സംസ്ഥാന തൊല്ലാളി കൾ 1,225 ക്യാനുകളിലായി താ തിൽ ചെറിന്റ ശതമാനം മാത്രമാ ണ് ശന്ദിയാഴ്ച തിരിച്ച് ഫോയത്. അന്തർ സംസ്ഥാന തൊഴിലാളിക ൾക്ക് ഭക്ഷണധാനങ്ങൾ ഫത്തി കണക്കുപകാരമാണിത്. ജോക് ഡൗണ്ടിനു മുമ്പ് നിരവധി ചേർന്ധ യിട:ബെന്നാം അത്തരത്തിൽ ക emegaeovernasees 16,000 germo