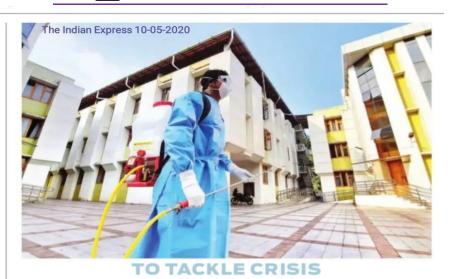

#### II. CORONA CARE CENTRE

Establishing corona care centers within the city was not a big challenge

the city administration whereas identifying adequate human resources and finding out potential volunteers to manage these care centers created much ULB havocs. However, the could establish thirteen functional corona centers across the city. Hotels, lodges, hostels, auditoriums etc. were converted These centers as corona care centers. and facilities offer quality services including free food and medical care. Five out of thirteen centers have

- 33 care centers with 726 rooms
- \* 1124 persons completed quarantine
- \* 124 volunteers deployed
- \* Tele counseling service
- Help desk 24x7 support
- Health care and medical support
- ❖ Ambulance service

exclusively been marked for NRI quarantine services and the rest for the people returning from other states.