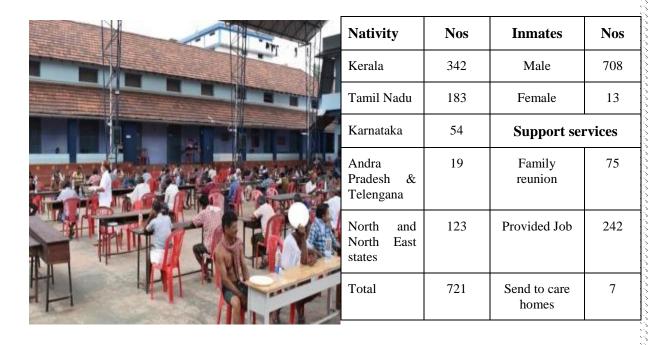

- 33 care centers with 726 rooms
- \* 1124 persons completed quarantine
- \* 124 volunteers deployed
- \* Tele counseling service
- Help desk 24x7 support
- Health care and medical support
- ❖ Ambulance service

exclusively been marked for NRI quarantine services and the rest for the people returning from other states.

#### **Vulnerability**

- ❖ Highest Number of NRIs

  ⟨NRKs⟩
- \* Aged Population (above 65) 78634
- Person with chronic illness -4134
- **♦** *Child population* (0-5) 32400

The Municipal authorities established corona help desk to develop a daily health monitoring system of people at quarantine and to address the concerns of the public at large. Food distribution, supply of medicine, ambulance services for cases reporting with covid symptoms are taken care by the center.