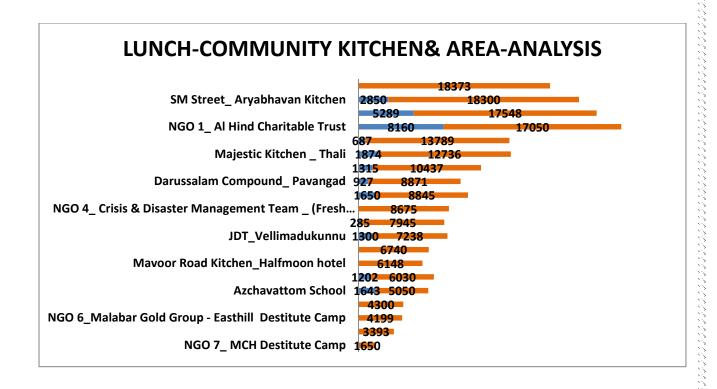

tricting a maximum of 5 people in the kitchen, transportation by selected persons (identified as volunteers) etc. are the protocol developed for the management of kitchens in the covid context.

#### **Community kitchens highlights**

- Twelve community kitchen by the ULB
- Five Janakeeya hotel run by Kudumbashree entrepreneurs
- ❖ 506,833 more food packets distributed
- Support of the local community, merchants, NGOs and trade union
- Availing sponsorship and donations to manage kitchens
- Free food delivery to all the needy
- Migrant workers, homeless people, people at quarantine, elderly, destitute people are the major beneficiaries
- Selection and identification of beneficiary by the ward counselors and RRT
- Management committee at ULB level to monitor the day to day functions









# Volunteer force gets 3.3L members to meet the crisis

TIMES NEWS NETWORK

Thiruvananthapuram: If there is something that is growing faster than Covid-19 pandemic in state, it is the army of volunteers (Samoohika Samadha Sena) formed by the government to combat it. The total number of people, who signed up for the army, stood at 3,32,274 on Saturday.

This includes 2,63,754 men, 68,467 women

This includes 2,63,754 men, 68,467 women and 53 members from the transgender community. As many as 2,53,674 are aged between 20 and 40. The volunteer army has personnel from numerous fields, ranging from medical and IT sector to graduates waiting for lob placements and even skilled labourers. Also, 25,434 Kudumbashree workers, 11,340 state youth commission volunteers, 10,150 NSS volunteers, 6325 NC