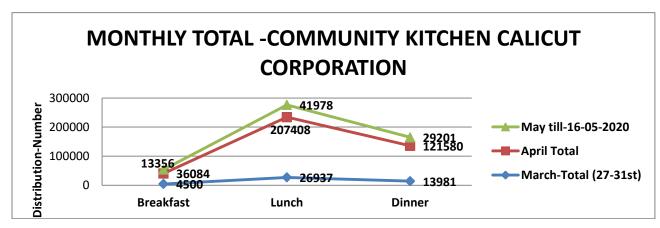

estricting a maximum of 5 people in the kitchen, transportation by selected persons (identified as volunteers) etc. are the protocol developed for the management of kitchens in the covid context.

#### **Community kitchens highlights**

- Twelve community kitchen by the ULB
- Five Janakeeya hotel run by Kudumbashree entrepreneurs
- ❖ 506,833 more food packets distributed
- Support of the local community, merchants, NGOs and trade union
- Availing sponsorship and donations to manage kitchens
- Free food delivery to all the needy
- Migrant workers, homeless people, people at quarantine, elderly, destitute people are the major beneficiaries
- Selection and identification of beneficiary by the ward counselors and RRT
- Management committee at ULB level to monitor the day to day functions









# Volunteer force gets 3.3L members to meet the crisis

TIMES NEWS NETWORK

Thiruvananthapuram: If there is something that is growing faster than Covid-19 pandemic in state, it is the army of volunteers (Samoohika Samadha Sena) formed by the government to combat it. The total number of people, who signed up for the army, stood at 3,32,274 on Saturday.

This includes 2,63,754 men, 68,467 women

This includes 2,63,754 men, 68,467 women and 53 members from the transgender community. As many as 2,53,674 are aged between 20 and 40. The volunteer army has personnel from numerous fields, ranging from medical and IT sector to graduates waiting for lob placements and even skilled labourers. Also, 25,434 Kudumbashree workers, 11,340 state youth commission volunteers, 10,150 NSS volunteers, 6325