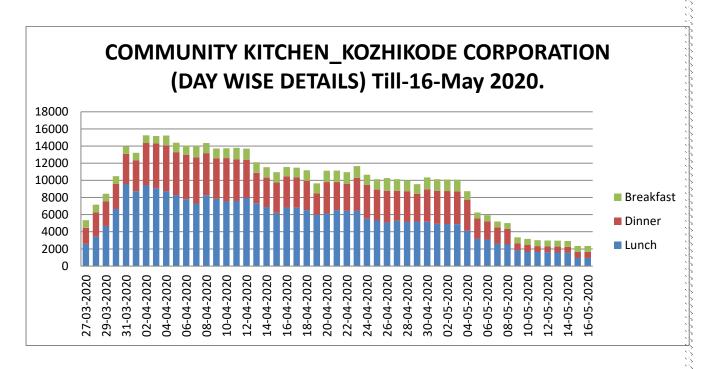

s, restricting a maximum of 5 people in the kitchen, transportation by selected persons (identified as volunteers) etc. are the protocol developed for the management of kitchens in the covid context.

#### **Community kitchens highlights**

- Twelve community kitchen by the ULB
- Five Janakeeya hotel run by Kudumbashree entrepreneurs
- ❖ 506,833 more food packets distributed
- Support of the local community, merchants, NGOs and trade union
- Availing sponsorship and donations to manage kitchens
- Free food delivery to all the needy
- Migrant workers, homeless people, people at quarantine, elderly, destitute people are the major beneficiaries
- Selection and identification of beneficiary by the ward counselors and RRT
- Management committee at ULB level to monitor the day to day functions









# Volunteer force gets 3.3L members to meet the crisis

TIMES NEWS NETWORK

Thiruvananthapuram: If there is something that is growing faster than Covid-19 pandemic in state, it is the army of volunteers (Samoohika Samadha Sena) formed by the government to combat it. The total number of people, who signed up for the army, stood at 3,32,274 on Saturday.

This includes 2,63,754 men, 68,467 women

This includes 2,63,754 men, 68,467 women and 53 members from the transgender community. As many as 2,53,674 are aged between 20 and 40. The volunteer army has personnel from numerous fields, ranging from medical and IT sector to graduates waiting for lob placements and even skilled labourers. Also, 25,434 Kudumbashree workers, 11,340 state youth commission volunteers, 10,150 NSS volunteers, 6