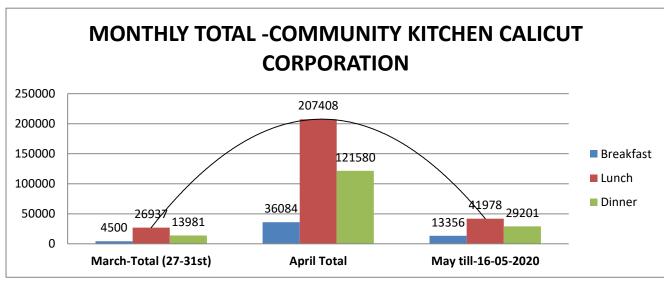

restricting a maximum of 5 people in the kitchen, transportation by selected persons (identified as volunteers) etc. are the protocol developed for the management of kitchens in the covid context.

#### **Community kitchens highlights**

- Twelve community kitchen by the ULB
- Five Janakeeya hotel run by Kudumbashree entrepreneurs
- ❖ 506,833 more food packets distributed
- Support of the local community, merchants, NGOs and trade union
- Availing sponsorship and donations to manage kitchens
- Free food delivery to all the needy
- Migrant workers, homeless people, people at quarantine, elderly, destitute people are the major beneficiaries
- Selection and identification of beneficiary by the ward counselors and RRT
- Management committee at ULB level to monitor the day to day functions









# Volunteer force gets 3.3L members to meet the crisis

TIMES NEWS NETWORK

Thiruvananthapuram: If there is something that is growing faster than Covid-19 pandemic in state, it is the army of volunteers (Samoohika Samadha Sena) formed by the government to combat it. The total number of people, who signed up for the army, stood at 3,32,274 on Saturday.

This includes 2,63,754 men, 68,467 women

This includes 2,63,754 men, 68,467 women and 53 members from the transgender community. As many as 2,53,674 are aged between 20 and 40. The volunteer army has personnel from numerous fields, ranging from medical and IT sector to graduates waiting for lob placements and even skilled labourers. Also, 25,434 Kudumbashree workers, 11,340 state youth commission volunteers, 10,150 NSS volunteers, 632